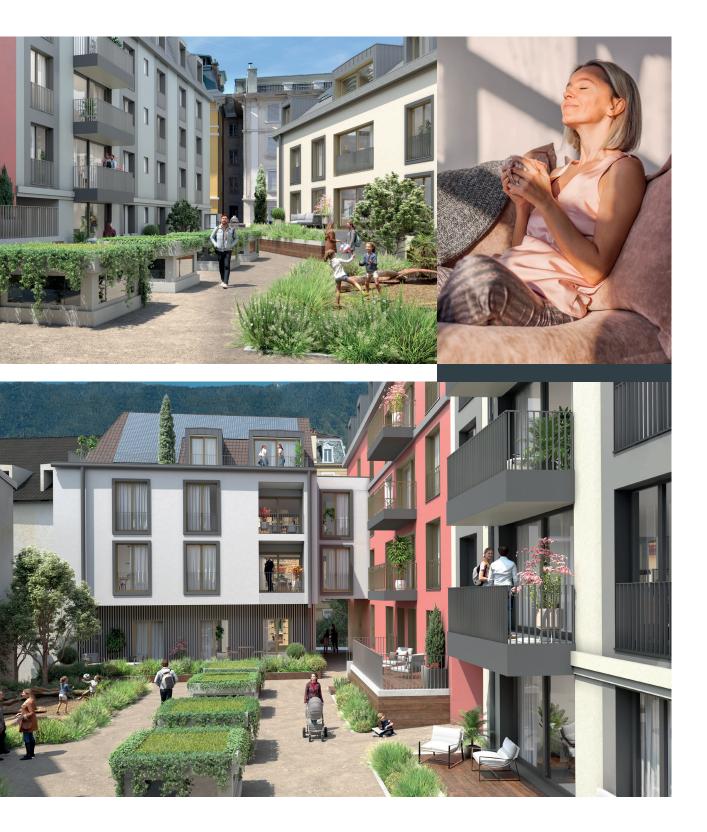

The arrangement of the four buildings ingeniously integrates the residences in the available space and optimises the outdoor areas. The project is designed around a private courtyard, not only ensuring moments of conviviality for residents but also allowing light to flow into all the apartments.

Blending nature and concrete with elegant natural wooden decks and plants, the courtyard also offers numerous seating options to enjoy outdoor time and a playground that will delight children.

# Inclusivity

Atrium Montreux is perfectly suited for individuals with reduced mobility. A modern outdoor lift provides easy access to the courtyard, including for wheelchair users, and three of the buildings feature dual-access lifts.

The variety of configurations offers great flexibility, suiting all kinds of lifestyle. All apartments have a laundry column to ensure optimal daily comfort, and a laundry room is also provided.

Most apartments feature a spacious balcony, while others have a loggia, ideal for enjoying your outdoor space year-round.