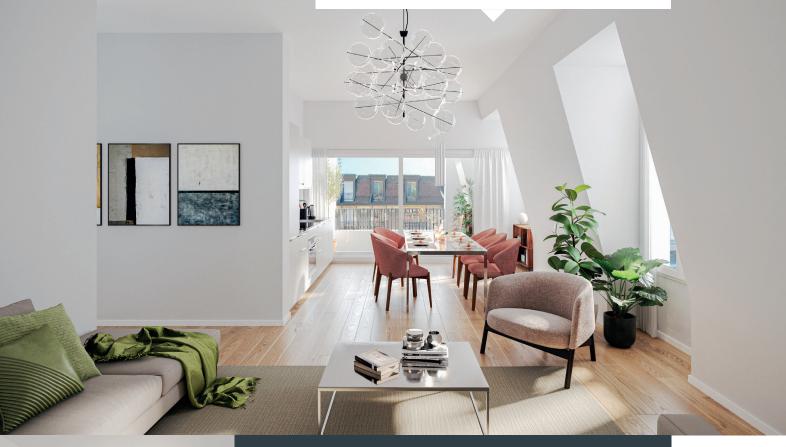

# thoughtful architectural consideration

The architecture of Atrium Montreux aims to present a modern design while respecting the traditional style of the surrounding buildings and residences. The facades' colours celebrate natural tones with shades of beige and anthracite, illuminated by a touch of ochre, harmonising perfectly with the rest of the neighbourhood. The mansard roofs lend a unique charm to the buildings, and the high ceilings of the top-floor apartments facilitate the creation of welcoming and comfortable spaces.

The arrangement of the four buildings ingeniously integrates the residences in the available space and optimises the outdoor areas. The project is designed around a private courtyard, not only ensuring moments of conviviality for residents but also allowing light to flow into all the apartments.

Blending nature and concrete with elegant natural wooden decks and plants, the courtyard also offers numerous seating options to enjoy outdoor time and a playground that will delight children.