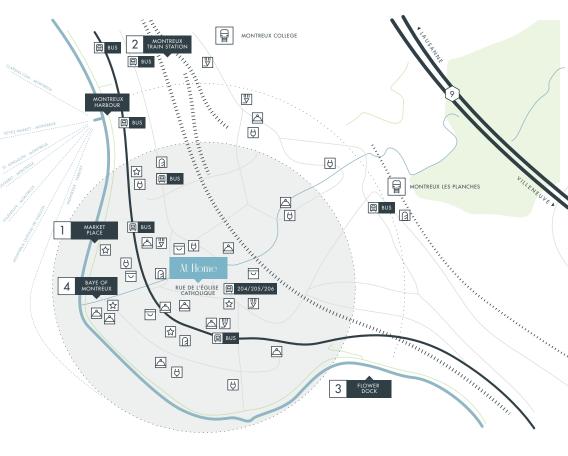

## The neighbourhood

ATRIUM MONTREUX IS IN THE HEART OF THE CITY, JUST STEPS AWAY FROM THE LAKE AND ALL AMENITIES.

The neighbourhood is situated in the historic centre, a jewel of elegance and history. It is characterised by its timeless Belle Époque architecture, cobblestone streets, and charming colourful buildings. The city centre is the vibrant hub of the town, where local life flourishes on every street corner. Everything you need is within a few minutes' walk, including shops, a theatre, or a gym.

SHOPS WITHIN WALKING DISTANCE NUMEROUS SCHOOLS AND NURSERIES NEARBY

A SHORT STROLL AWAY

θ

FOR SOCIALISING AND ENJOYING A DRINK

RICH AND DIVERSE GASTRONOMY

A BAKERY AROUND THE CORNER

5 MINUTES ON FOOT

## Accessibility

Vevey is accessible in 10 minutes by car and 6 minutes by train, while Lausanne is a 25-minute journey away. The harbour allows you to easily reach Lausanne, Geneva, or France by boat, and the highway will take you to Aigle in 20 minutes and to various ski resorts in the region in less than an hour.

### ATRIUM MONTREUX ENJOYS EXCELLENT PUBLIC TRANSPORT CONNECTIONS:

| TRAIN STATION | BUS   | HARBOUR |
|---------------|-------|---------|
| 600 M         | 100 M | 500 M   |

P.**4** 