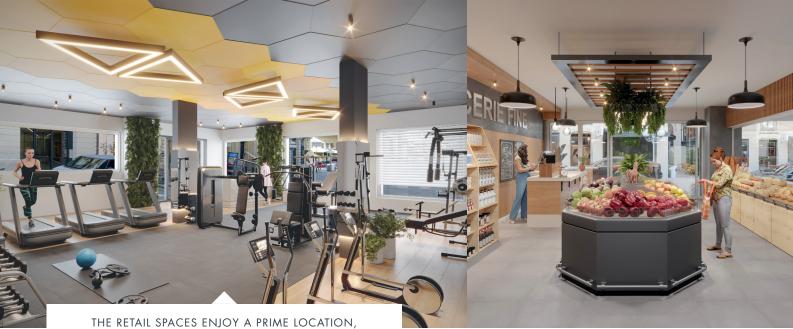

# 4 commercial spaces available, ranging from 73 to 309 m<sup>2</sup>.

IF YOU ARE LOOKING TO ESTABLISH YOUR BUSINESS IN A VIBRANT ENVIRONMENT WHERE CONVIVIALITY IS PARAMOUNT, THESE SPACES ARE PERFECT FOR YOU.

THE RETAIL SPACES ENJOY A PRIME LOCATION, RIGHT IN THE CITY CENTRE

The two buildings located on Église Catholique Street feature four commercial premises of various sizes on the ground floor, suitable for a wide range of projects. These businesses benefit from high visibility due to their immediate proximity to shopping streets and are easily accessible by public transport or car. Parking spaces are available for customers.

These retail spaces are guaranteed to attract a diverse clientele, particularly due to Montreux's strong tourist appeal. They will also contribute to energising this new residential complex and serve as a gathering spot for the residents.