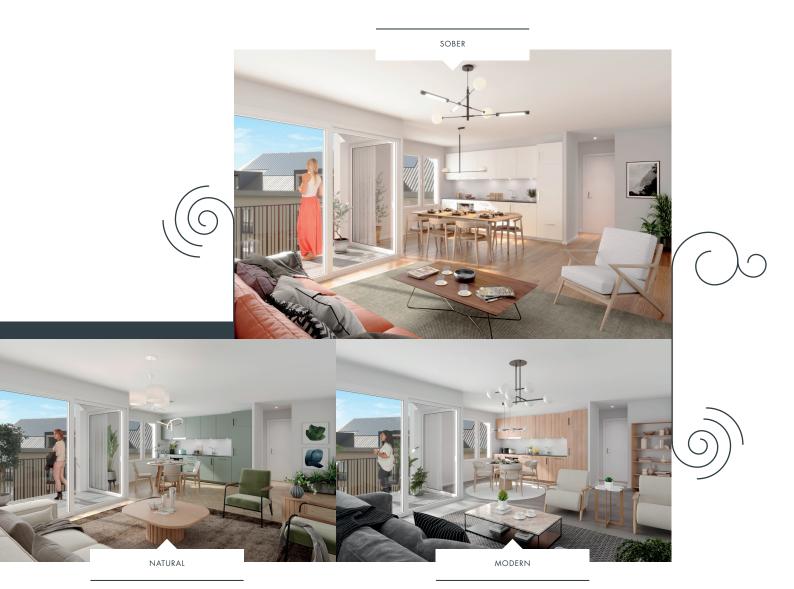

#### WE PROVIDE A WIDE RANGE OF HIGH-QUALITY MATERIALS, EACH OFFERING A UNIQUE AESTHETIC FOR THE FINISHES, GIVING YOU THE FREEDOM TO DESIGN AN INTERIOR THAT ALIGNS WITH YOUR TASTES AND LIFESTYLE.

You can choose from several flooring options, from wide-plank hardwood floors that bring warmth and authenticity to your interior, to rectified porcelain stoneware tiles, which bring contemporary elegance to your spaces. Combining conviviality and functionality, the dining area is designed to be the heart of your home. The fully equipped kitchen is open to a spacious dining room, allowing you to prepare meals with family or friends while staying connected with your loved ones.

The variety of configurations offers great flexibility, suiting all kinds of lifestyle. All apartments have a laundry column to ensure optimal daily comfort, and a laundry room is also provided.

Most apartments feature a spacious balcony, while others have a loggia, ideal for enjoying your outdoor space year-round.