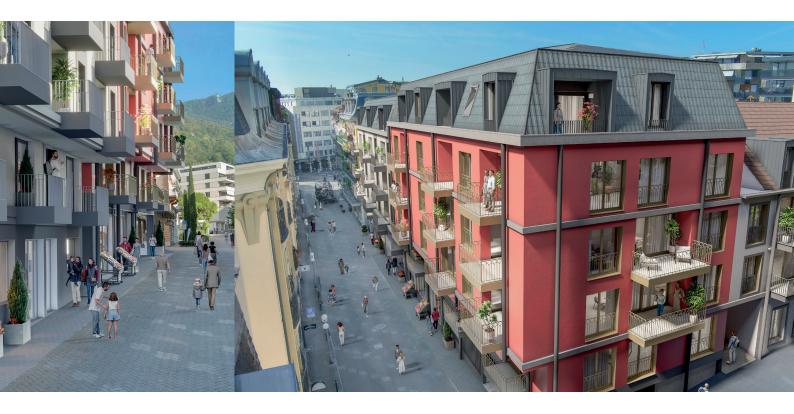

# thoughtful architectural consideration

The architecture of Atrium Montreux aims to present a modern design while respecting the traditional style of the surrounding buildings and residences. The facades' colours celebrate natural tones with shades of beige and anthracite, illuminated by a touch of ochre, harmonising perfectly with the rest of the neighbourhood. The mansard roofs lend a unique charm to the buildings, and the high ceilings of the top-floor apartments facilitate the creation of welcoming and comfortable spaces.

The arrangement of the four buildings ingeniously integrates the residences in the available space and optimises the outdoor areas. The project is designed around a private courtyard, not only ensuring moments of conviviality for residents but also allowing light to flow into all the apartments.