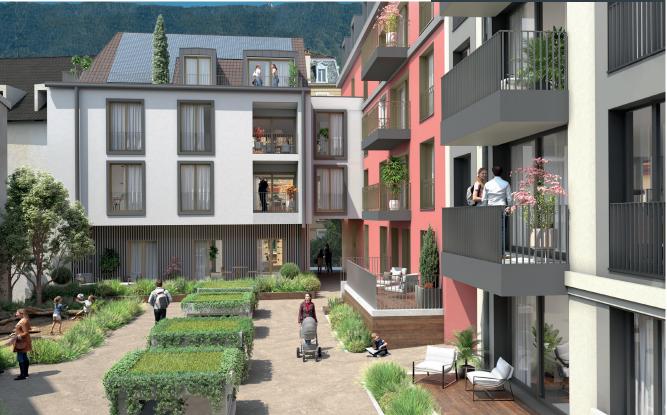

### thoughtful architectural consideration

The architecture of Atrium Montreux aims to present a modern design while respecting the traditional style of the surrounding buildings and residences. The facades' colours celebrate natural tones with shades of beige and anthracite, illuminated by a touch of ochre, harmonising perfectly with the rest of the neighbourhood. The mansard roofs lend a unique charm to the buildings, and the high ceilings of the top-floor apartments facilitate the creation of welcoming and comfortable spaces.

The arrangement of the four buildings ingeniously integrates the residences in the available space and optimises the outdoor areas. The project is designed around a private courtyard, not only ensuring moments of conviviality for residents but also allowing light to flow into all the apartments.

Blending nature and concrete with elegant natural wooden decks and plants, the courtyard also offers numerous seating options to enjoy outdoor time and a playground that will delight children.