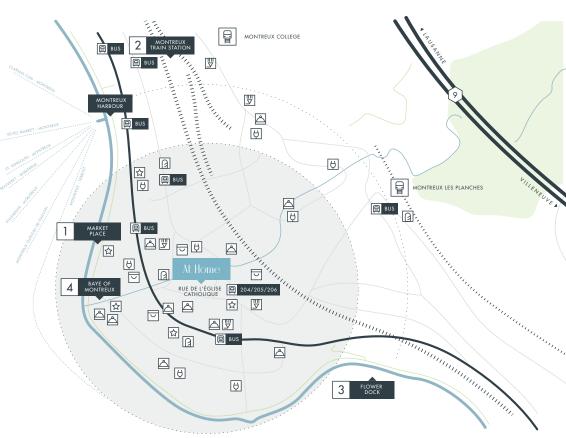

#### The neighbourhood

ATRIUM MONTREUX IS IN THE HEART OF THE CITY,
JUST STEPS AWAY FROM THE LAKE AND ALL AMENITIES.

The neighbourhood is situated in the historic centre, a jewel of elegance and history. It is characterised by its timeless Belle Époque architecture, cobblestone streets, and charming colourful buildings. The city centre is the vibrant hub of the town, where local life flourishes on every street corner. Everything you need is within a few minutes' walk, including shops, a theatre, or a gym.

#### Accessibility

Vevey is accessible in 10 minutes by car and 6 minutes by train, while Lausanne is a 25-minute journey away. The harbour allows you to easily reach Lausanne, Geneva, or France by boat, and the highway will take you to Aigle in 20 minutes and to various ski resorts in the region in less than an hour.

#### ATRIUM MONTREUX ENJOYS EXCELLENT PUBLIC TRANSPORT CONNECTIONS:

| TRAIN STATION | BUS   | HARBOUR |
|---------------|-------|---------|
| 600 M         | 100 M | 500 M   |