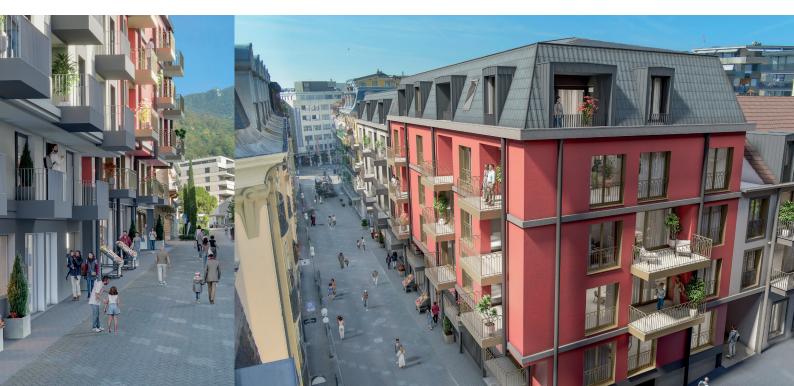

### thoughtful architectural consideration

The architecture of Atrium Montreux aims to present a modern design while respecting the traditional style of the surrounding buildings and residences. The facades' colours celebrate natural tones with shades of beige and anthracite, illuminated by a touch of ochre, harmonising perfectly with the rest of the neighbourhood. The mansard roofs lend a unique charm to the buildings, and the high ceilings of the top-floor apartments facilitate the creation of welcoming and comfortable spaces.

The arrangement of the four buildings ingeniously integrates the residences in the available space and optimises the outdoor areas. The project is designed around a private courtyard, not only ensuring moments of conviviality for residents but also allowing light to flow into all the apartments.