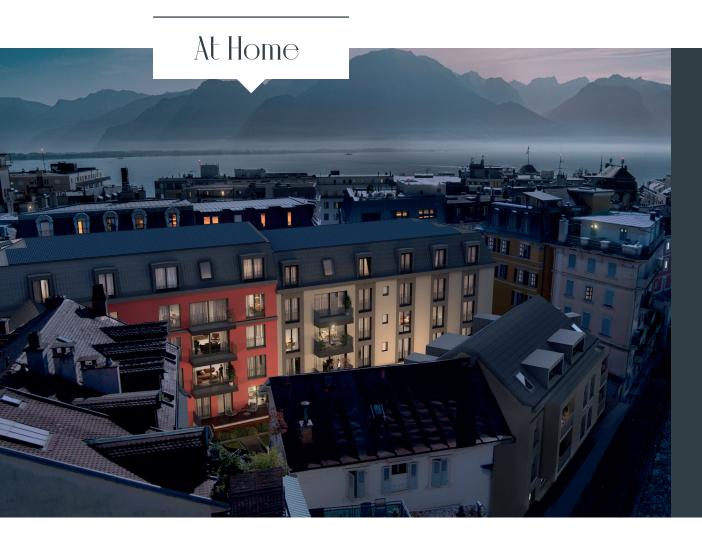

# A haven of serenity

The complex is situated on an urban island, bordered on one side by a quiet one-way street and on the other by Montreux Bay, a small river flowing into Lake Geneva. This unique and privileged location provides peace and serenity to residents, even in the heart of the city.

### thoughtful architectural consideration

The architecture of Atrium Montreux aims to present a modern design while respecting the traditional style of the surrounding buildings and residences. The facades' colours celebrate natural tones with shades of beige and anthracite, illuminated by a touch of ochre, harmonising perfectly with the rest of the neighbourhood. The mansard roofs lend a unique charm to the buildings, and the high ceilings of the top-floor apartments facilitate the creation of welcoming and comfortable spaces.

The arrangement of the four buildings ingeniously integrates the residences in the available space and optimises the outdoor areas. The project is designed around a private courtyard, not only ensuring moments of conviviality for residents but also allowing light to flow into all the apartments.