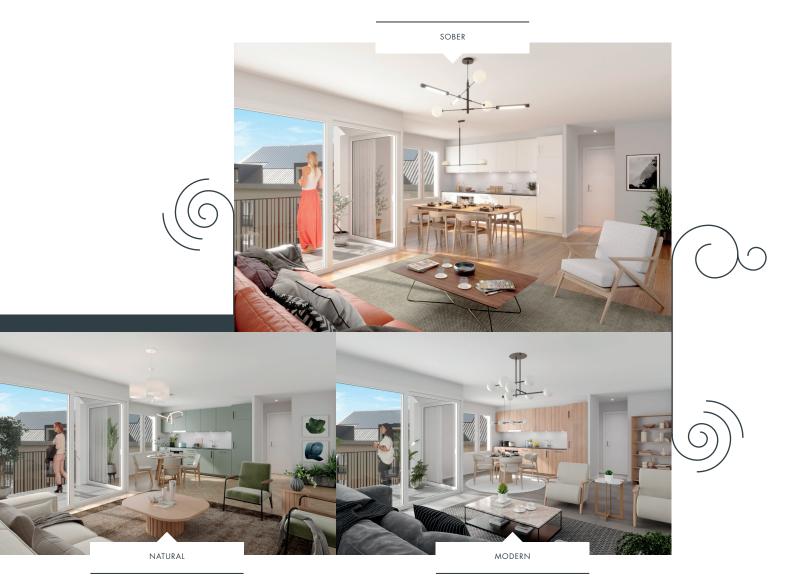

4.5 ROOMS APARTMENTS

OF A PPE SURFACE RANGING FROM 92 TO 122  $\mathrm{M}^2$ 

WE PROVIDE A WIDE RANGE OF HIGH-QUALITY MATERIALS, EACH OFFERING A UNIQUE AESTHETIC FOR THE FINISHES, GIVING YOU THE FREEDOM TO DESIGN AN INTERIOR THAT ALIGNS WITH YOUR TASTES AND LIFESTYLE.

You can choose from several flooring options, from wide-plank hardwood floors that bring warmth and authenticity to your interior, to rectified porcelain stoneware tiles, which bring contemporary elegance to your spaces. Combining conviviality and functionality, the dining area is designed to be the heart of your home. The fully equipped kitchen is open to a spacious dining room, allowing you to prepare meals with family or friends while staying connected with your loved ones.