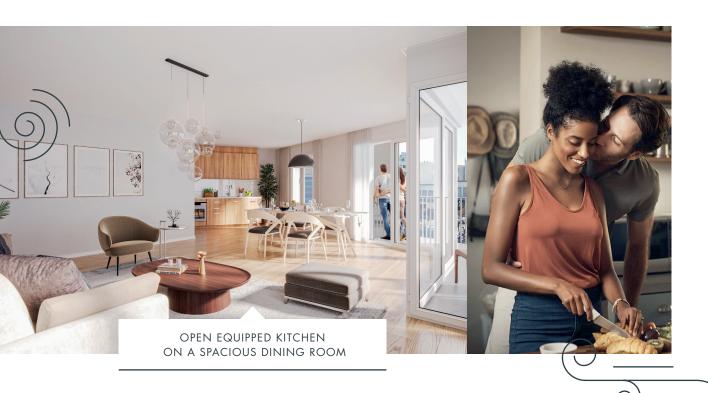

You can choose from several flooring options, from wide-plank hardwood floors that bring warmth and authenticity to your interior, to rectified porcelain stoneware tiles, which bring contemporary elegance to your spaces. Combining conviviality and functionality, the dining area is designed to be the heart of your home. The fully equipped kitchen is open to a spacious dining room, allowing you to prepare meals with family or friends while staying connected with your loved ones.