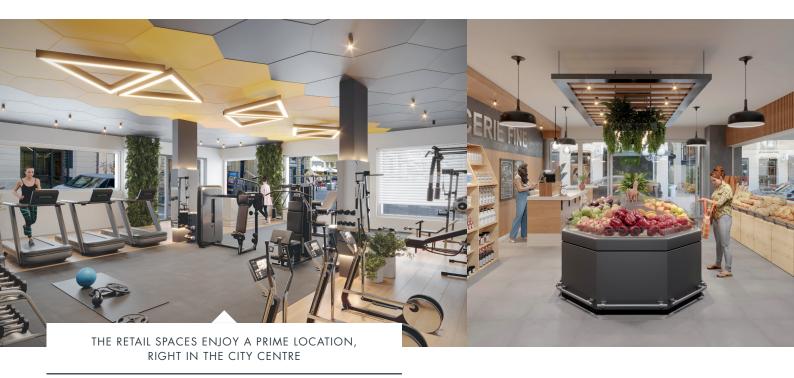

## 4 commercial spaces available, ranging from 73 to 309 m<sup>2</sup>.

IF YOU ARE LOOKING TO ESTABLISH YOUR BUSINESS IN A VIBRANT ENVIRONMENT WHERE CONVIVIALITY IS PARAMOUNT, THESE SPACES ARE PERFECT FOR YOU.

The two buildings located on Église Catholique Street feature four commercial premises of various sizes on the ground floor, suitable for a wide range of projects. These businesses benefit from high visibility due to their immediate proximity to shopping streets and are easily accessible by public transport or car. Parking spaces are available for customers.

These retail spaces are guaranteed to attract a diverse clientele, particularly due to Montreux's strong tourist appeal. They will also contribute to energising this new residential complex and serve as a gathering spot for the residents.